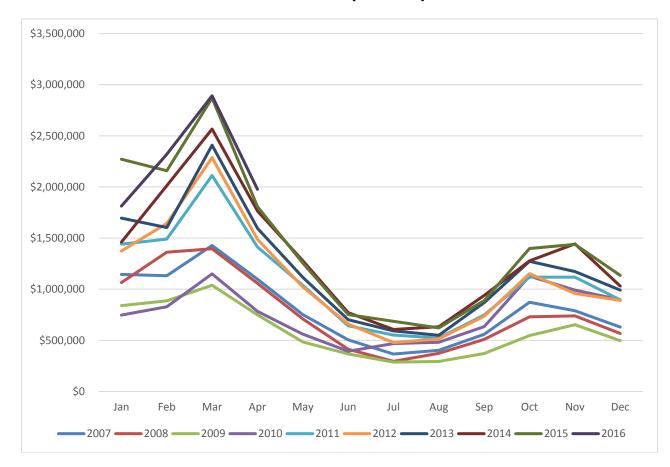

## Scottsdale Bed Tax Collections 2007-2016 (to date)

|        | 2007        | 2008        | 2009               | 2010               | 2011         | 2012         | 2013         | 2014         | 2015         | 2016        |
|--------|-------------|-------------|--------------------|--------------------|--------------|--------------|--------------|--------------|--------------|-------------|
| Jan    | \$1,145,222 | \$1,065,634 | \$838,870          | \$746,527          | \$1,439,693  | \$1,373,586  | \$1,695,722  | \$1,461,090  | \$2,271,788  | \$1,813,107 |
| Feb    | \$1,132,446 | \$1,361,716 | \$886,188          | \$828 <i>,</i> 485 | \$1,490,790  | \$1,643,740  | \$1,602,606  | \$2,013,208  | \$2,158,027  | \$2,320,417 |
| Mar    | \$1,427,745 | \$1,395,675 | \$1,039,177        | \$1,150,123        | \$2,112,133  | \$2,287,454  | \$2,408,496  | \$2,566,323  | \$2,869,673  | \$2,892,090 |
| Apr    | \$1,098,091 | \$1,057,041 | \$748,393          | \$783,160          | \$1,412,304  | \$1,486,879  | \$1,595,317  | \$1,764,997  | \$1,806,673  | \$1,977,341 |
| May    | \$751,622   | \$710,413   | \$484,786          | \$560,558          | \$1,038,318  | \$1,022,196  | \$1,117,220  | \$1,278,507  | \$1,256,091  |             |
| Jun    | \$504,334   | \$412,163   | \$366,474          | \$393,529          | \$642,135    | \$660,005    | \$702,513    | \$770,464    | \$751,742    |             |
| Jul    | \$365,852   | \$294,899   | \$287,445          | \$468,069          | \$551,811    | \$477,816    | \$592,219    | \$606,581    | \$686,517    |             |
| Aug    | \$403,225   | \$373,040   | \$293,820          | \$481,170          | \$522,553    | \$513,365    | \$549,687    | \$633,261    | \$621,760    |             |
| Sep    | \$558,736   | \$508,832   | \$371,649          | \$634,850          | \$749,610    | \$736,410    | \$869,451    | \$939,775    | \$889,778    |             |
| Oct    | \$871,790   | \$730,114   | \$547,610          | \$1,126,767        | \$1,118,386  | \$1,152,324  | \$1,272,297  | \$1,278,397  | \$1,398,632  |             |
| Nov    | \$789,492   | \$739,333   | \$653 <i>,</i> 810 | \$990,792          | \$1,118,739  | \$958,248    | \$1,173,582  | \$1,443,948  | \$1,439,290  |             |
| Dec    | \$629,853   | \$567,325   | \$496,390          | \$897,368          | \$895,391    | \$891,379    | \$991,024    | \$1,031,086  | \$1,135,306  |             |
| Annual |             |             |                    |                    |              |              |              |              |              |             |
| Total  | \$9,678,408 | \$9,216,185 | \$7,014,612        | \$9,061,398        | \$13,091,863 | \$13,203,402 | \$14,570,134 | \$15,787,637 | \$17,285,277 | \$9,002,955 |

## Scottsdale Bed Tax Collections

Source: City of Scottsdale Economic Development Department