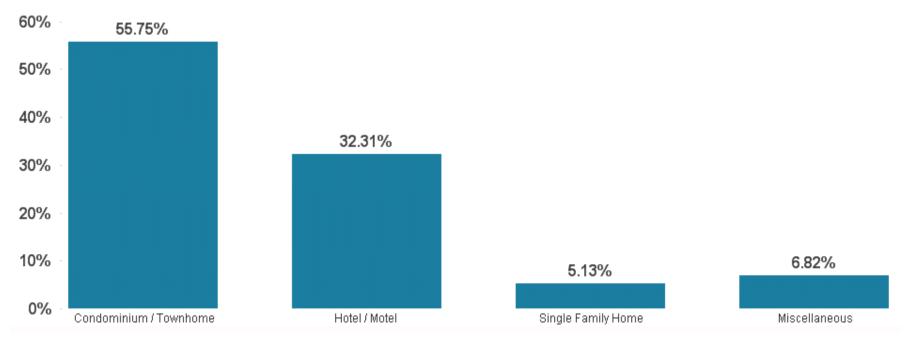

# Three Year Comparison Gross Rental Receipts Grouped by On the Gulf / Off the Gulf December 31, 2014

Percentage Allocation Gross Rental Receipts by Property Type December 31, 2014

Miscellaneous Includes: Campgrounds, Apartments, Duplex / Multi-family and Timeshare properties.

Miscellaneous Includes: Campgrounds, Apartments, Duplex / Multi-family and Timeshare properties.