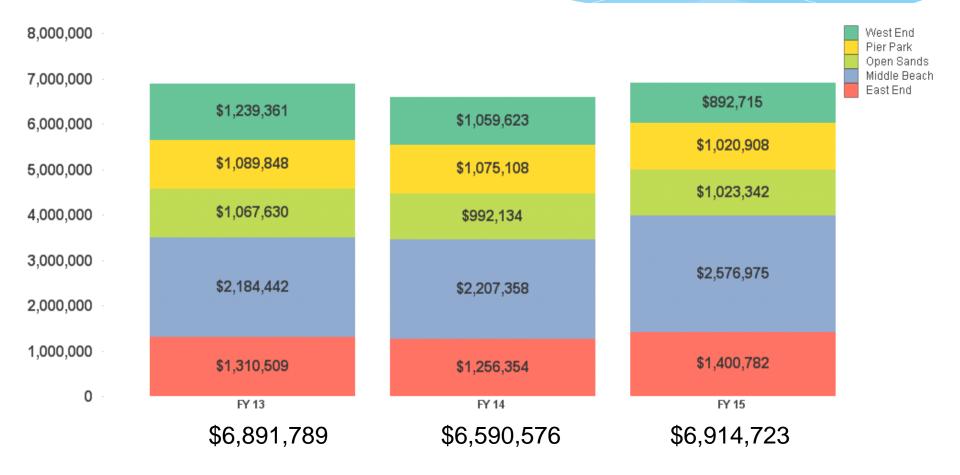

--|
| Current period collections | 1,569,785.00 | 7,850.00  | 34.00    | 1,577,669.00      |  |
| Prior period collections   | 82,396.00    | 16,249.00 | 2,488.00 | 101,133.00        |  |
| Total collections          | 1,652,181.00 | 24,099.00 | 2,522.00 | 1,678,802.00      |  |



### Layout of TDC Zones







#### % of Gross Receipts by Zones Three Year December Comparison



| Dec  | West End | Pier Park | Open Sands | Middle Beach | East End |
|------|----------|-----------|------------|--------------|----------|
| FY13 | 17.98%   | 15.81%    | 15.49%     | 31.70%       | 19.02%   |
| FY14 | 16.08%   | 16.31%    | 15.05%     | 33.49%       | 19.06%   |
| FY15 | 12.91%   | 14.76%    | 14.80%     | 37.27%       | 20.26%   |





### Gross Rental Receipts Three Year December Comparison







#### **Total Unit Count**

**Three Year December Comparison** 



|       | Oct    | Nov    | Dec    | Jan    | Feb    | Mar    | Apr    | May    | Jun    | Jul    | Aug    | Sep    |
|-------|--------|--------|--------|--------|--------|--------|--------|--------|--------|--------|--------|--------|
| FY 13 | 15,358 | 15,249 | 16,164 | 15,435 | 15,480 | 16,149 | 15,192 | 15,231 | 16,089 | 15,372 | 15,397 | 16,040 |
| FY 14 | 15,374 | 15,366 | 15,803 | 15,291 | 15,321 | 16,020 | 15,442 | 15,492 | 16,193 | 15,597 | 15,438 | 16,140 |
| FY 15 | 15,377 | 15,388 | 15,653 |        |        |        |        |        |        |        |        |        |





FY13

### Gross Rental Receipts Three Year December Comparison







Percentage of Gross Rental Receipts Grouped by On the Gulf / Of