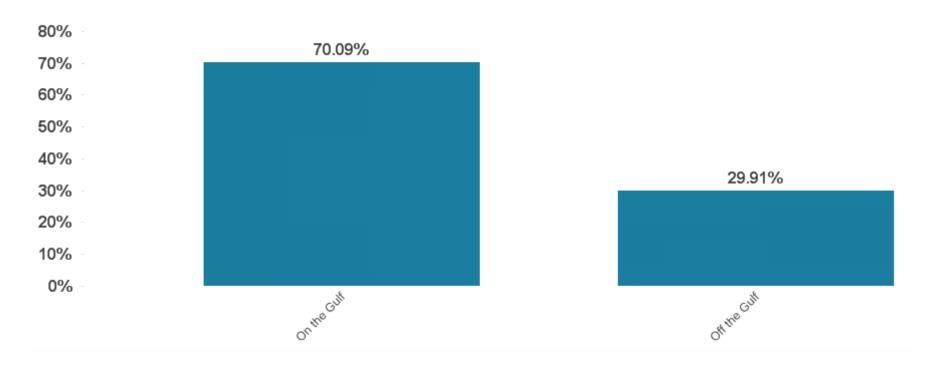

### Gross Rental Receipts Three Year December Comparison

Percentage of Gross Rental Receipts Grouped by On the Gulf / Off the Gulf December 31, 2014