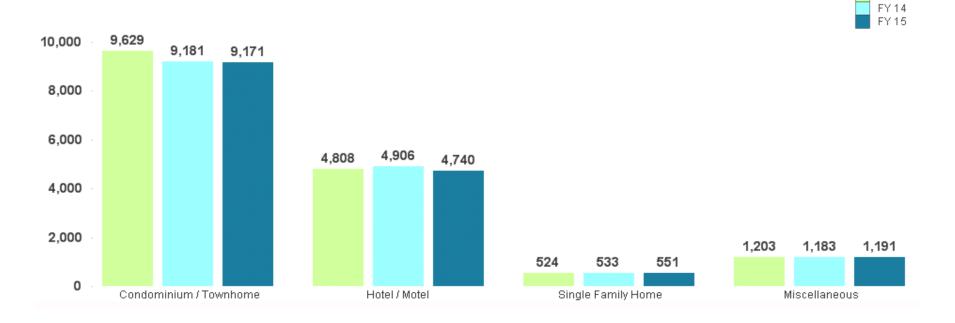

#### **Total Unit Count**

**Three Year December Comparison** 

|       | Oct    | Nov    | Dec    | Jan    | Feb    | Mar    | Apr    | May    | Jun    | Jul    | Aug    | Sep    |
|-------|--------|--------|--------|--------|--------|--------|--------|--------|--------|--------|--------|--------|
| FY 13 | 15,358 | 15,249 | 16,164 | 15,435 | 15,480 | 16,149 | 15,192 | 15,231 | 16,089 | 15,372 | 15,397 | 16,040 |
| FY 14 | 15,374 | 15,366 | 15,803 | 15,291 | 15,321 | 16,020 | 15,442 | 15,492 | 16,193 | 15,597 | 15,438 | 16,140 |
| FY 15 | 15,377 | 15,388 | 15,653 |        |        |        |        |        |        |        |        |        |

### Unit Count by Property Type Three Year December Comparison

Miscellaneous Includes: Campgrounds, Apartments, Duplex / Multi-family and Timeshare properties.

FY 13

# Reporting Units grouped by Condominium / Townhome property type for month ending December 31, 2014

| BedRoomGroup | West End | Pier Park | Open Sands | Middle Beach | East End | Total |
|--------------|----------|-----------|------------|--------------|----------|-------|
| 1 Bedroom    | 372      | 553       | 447        | 1,445        | 484      | 3,301 |
| 2 Bedroom    | 679      | 521       | 348        | 1,517        | 1,063    | 4,128 |
| 3+ Bedrooms  | 228      | 209       | 146        | 771          | 388      | 1,742 |
| Total        | 1,279    | 1,283     | 941        | 3,733        | 1,935    | 9,171 |

Reporting Units and Gross Receipts for Hotel/Motel, Single Family and Miscellaneous property types for month ending December 31, 2014

| Hotel/Motel Units:          | 4,740       |
|-----------------------------|-------------|
| Hotel/Motel Gross Receipts: | \$2,233,824 |

| Single Family Units:          | 551       |
|-------------------------------|-----------|
| Single Family Gross Receipts: | \$354,886 |

| Miscellaneous Units:          | 1,191     |
|-------------------------------|-----------|
|                               |           |
| Miscellaneous Gross Receipts: | \$471,270 |