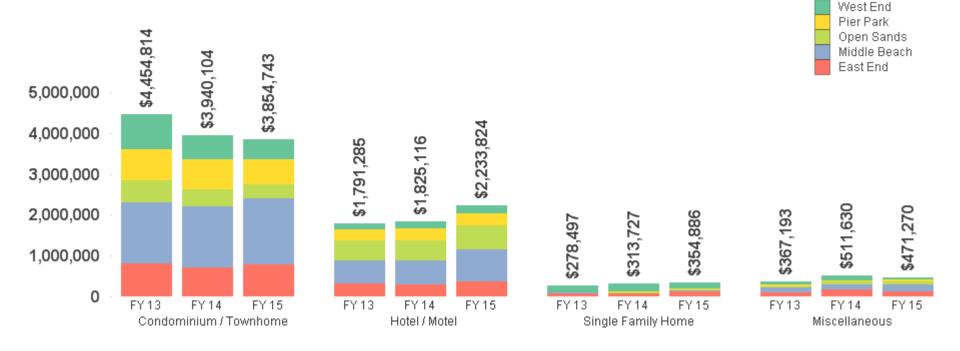

### **Gross Receipts by Property Type Three Year December Comparison**

Miscellaneous Includes: Campgrounds, Apartments, Duplex / Multi-family and Timeshare properties.

Reporting Gross Receipts grouped by Condominium / Townhome property type for month ending December 31, 2014

| BedRoomGroup | West End  | Pier Park | Open Sands | Middle Beach | East End  | Total       |
|--------------|-----------|-----------|------------|--------------|-----------|-------------|
| 1 Bedroom    | \$119,316 | \$235,207 | \$129,899  | \$401,872    | \$182,819 | \$1,069,113 |
| 2 Bedroom    | \$273,790 | \$254,370 | \$128,538  | \$677,061    | \$406,269 | \$1,740,028 |
| 3+ Bedrooms  | \$110,719 | \$128,034 | \$74,460   | \$539,237    | \$193,151 | \$1,045,601 |
| Total        | \$503,825 | \$617,611 | \$332,897  | \$1,618,170  | \$782,240 | \$3,854,743 |

Reporting Units and Gross Receipts for Hotel/Motel, Single Family and Miscellaneous property types for month ending December 31, 2014

| Hotel/Motel Units:          | 4,740       |
|-----------------------------|-------------|
| Hotel/Motel Gross Receipts: | \$2,233,824 |

| Single Family Units:          | 551       |
|-------------------------------|-----------|
| Single Family Gross Receipts: | \$354,886 |

| Miscellaneous Units:          | 1,191     |
|-------------------------------|-----------|
|                               |           |
| Miscellaneous Gross Receipts: | \$471,270 |

Miscellaneous Includes: Campgrounds, Apartments, Duplex / Multi-family and Timeshare properties.