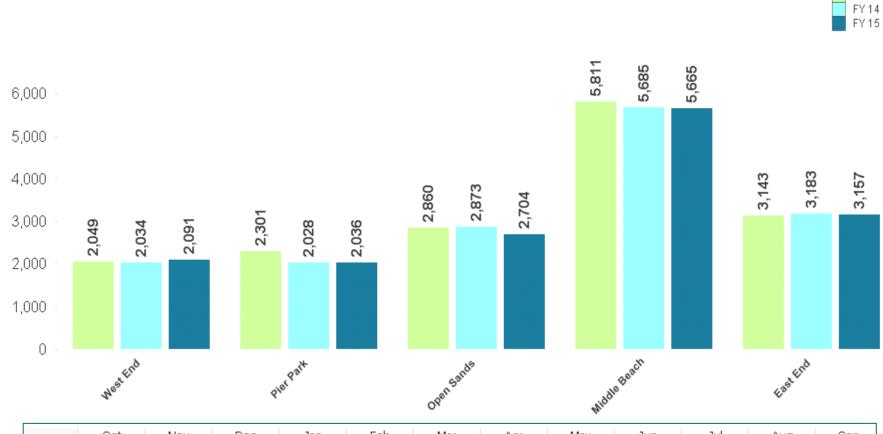

#### **Total Unit Count**

**Three Year December Comparison** 

|       | Oct    | Nov    | Dec    | Jan    | Feb    | Mar    | Apr    | May    | Jun    | Jul    | Aug    | Sep    |
|-------|--------|--------|--------|--------|--------|--------|--------|--------|--------|--------|--------|--------|
| FY 13 | 15,358 | 15,249 | 16,164 | 15,435 | 15,480 | 16,149 | 15,192 | 15,231 | 16,089 | 15,372 | 15,397 | 16,040 |
| FY 14 | 15,374 | 15,366 | 15,803 | 15,291 | 15,321 | 16,020 | 15,442 | 15,492 | 16,193 | 15,597 | 15,438 | 16,140 |
| FY 15 | 15,377 | 15,388 | 15,653 |        |        |        |        |        |        |        |        |        |