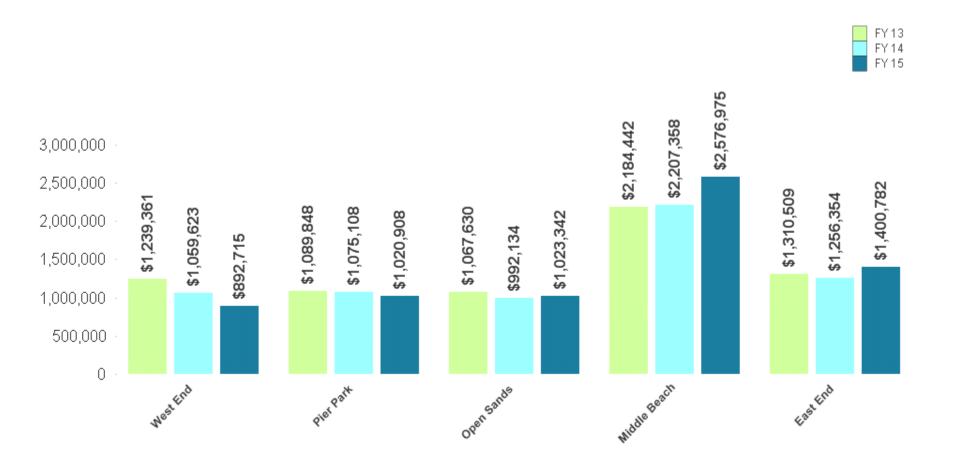

### Gross Rental Receipts Three Year December Comparison

#### % of Gross Receipts by Zones Three Year December Comparison

| Dec  | West End | Pier Park | Open Sands | Middle Beach | East End |
|------|----------|-----------|------------|--------------|----------|
| FY13 | 17.98%   | 15.81%    | 15.49%     | 31.70%       | 19.02%   |
| FY14 | 16.08%   | 16.31%    | 15.05%     | 33.49%       | 19.06%   |
| FY15 | 12.91%   | 14.76%    | 14.80%     | 37.27%       | 20.26%   |