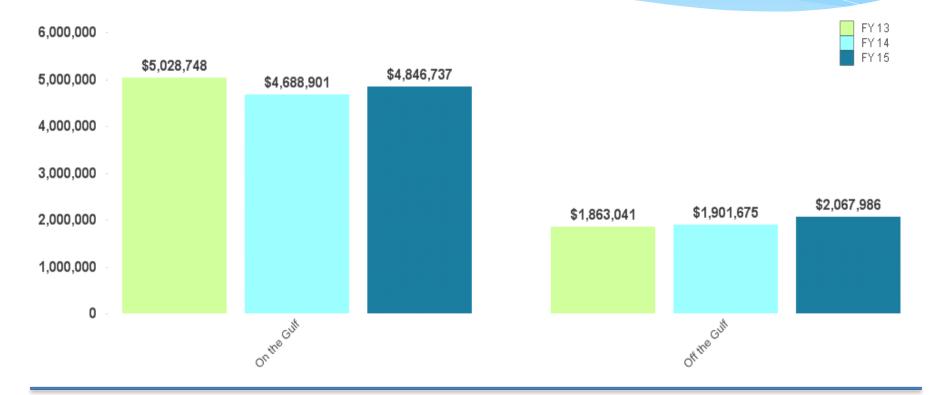

# Three Year Comparison Gross Rental Receipts Grouped by On the Gulf / Off the Gulf December 31, 2014

Percentage Allocation Gross Rental Receipts by Property Type December 31, 2014

Miscellaneous Includes: Campgrounds, Apartments, Duplex / Multi-family and Timeshare properties.