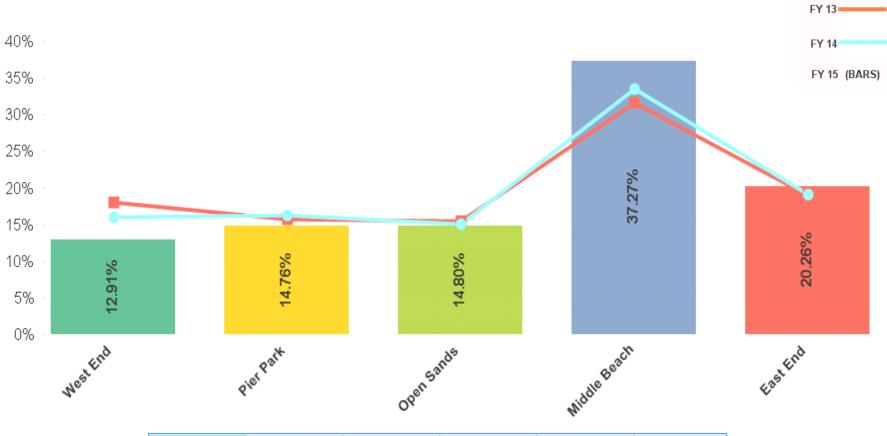

#### % of Gross Receipts by Zones Three Year December Comparison

| Dec  | West End | Pier Park | Open Sands | Middle Beach | East End |
|------|----------|-----------|------------|--------------|----------|
| FY13 | 17.98%   | 15.81%    | 15.49%     | 31.70%       | 19.02%   |
| FY14 | 16.08%   | 16.31%    | 15.05%     | 33.49%       | 19.06%   |
| FY15 | 12.91%   | 14.76%    | 14.80%     | 37.27%       | 20.26%   |