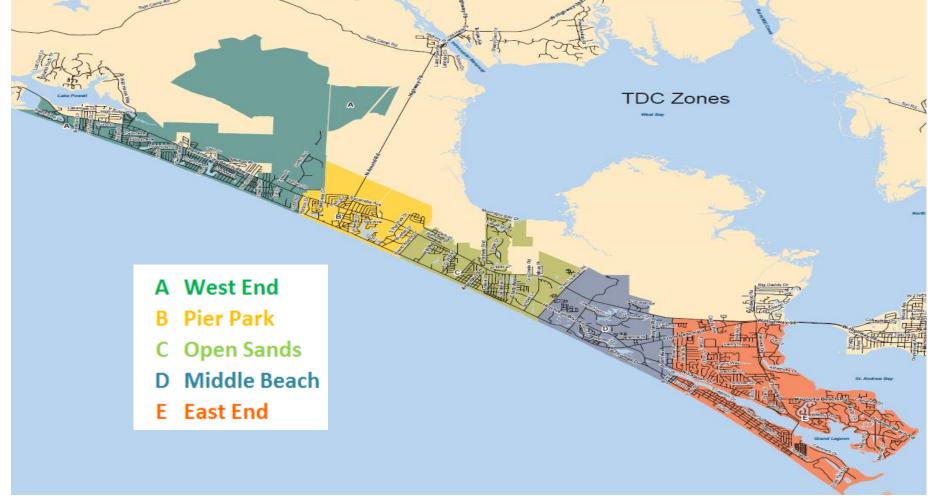

| 2,289.00  | 5.00     | 312,261.00        |
| Prior period collections   | 24,481.00  | 4,399.00  | 1,107.00 | 29,987.00         |
| Total collections          | 334,448.00 | 6,688.00  | 1,112.00 | 342,248.00        |

#### Schedule of Collection Allocation Panama City Beach Fiscal Year to date December 2014

| Month                      | Taxes        | Penalties | Interest | Total Collections |  |
|----------------------------|--------------|-----------|----------|-------------------|--|
| Current period collections | 1,569,785.00 | 7,850.00  | 34.00    | 1,577,669.00      |  |
| Prior period collections   | 82,396.00    | 16,249.00 | 2,488.00 | 101,133.00        |  |
| Total collections          | 1,652,181.00 | 24,099.00 | 2,522.00 | 1,678,802.00      |  |



### Layout of TDC Zones







#### % of Gross Receipts by Zones Three Year December Comparison



| Dec  | West End | Pier Park | Open Sands | Middle Beach | East End |
|------|----------|-----------|------------|--------------|----------|
| FY13 | 17.98%   | 15.81%    | 15.49%     | 31.70%       | 19.02%   |
| FY14 | 16.08%   | 16.31%    | 15.05%     | 33.49%       | 19.06%   |
| FY15 | 12.91%   | 14.76%    | 14.80%     | 37.27%       | 20.26%   |





### Gross Rental Receipts Three Year December Comparison







#### **Total Unit Count**

**Three Year December Comparison** 



|       | Oct    | Nov    | Dec    | Jan    | Feb    | Mar    | Apr    | May    | Jun    | Jul    | Aug    | Sep    |
|-------|--------|--------|--------|--------|--------|--------|--------|--------|--------|--------|--------|--------|