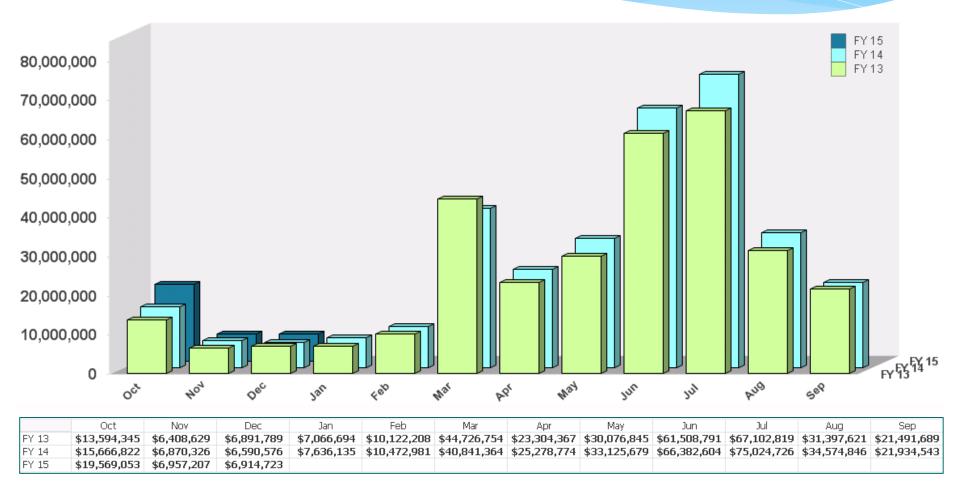

### Gross Rental Receipts Three Year December Comparison

### Gross Rental Receipts Three Year December Comparison

Percentage of Gross Rental Receipts Grouped by On the Gulf / Off the Gulf December 31, 2014

# Three Year Comparison Gross Rental Receipts Grouped by On the Gulf / Off the Gulf December 31, 2014

Percentage Allocation Gross Rental Receipts by Property Type December 31, 2014

Miscellaneous Includes: Campgrounds, Apartments, Duplex / Multi-family and Timeshare properties.