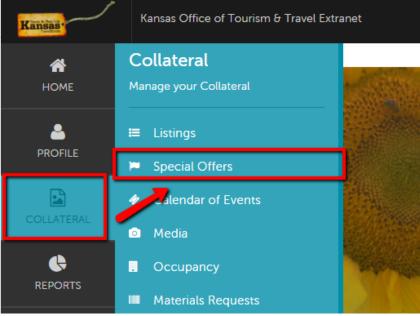

- 1. Log in to your Extranet Account
- 2. Click the Collateral tab and select Special Offers

3. Click the **Add Offer** button at the top left of the screen.

- 4. Fill in the Offer Information
  - a. Account: This will autofill with your account.
  - b. Offer Title: Short description of offer. Example: 10% off your order
  - c. **Offer Link:** If there is a link to the offer include it here.