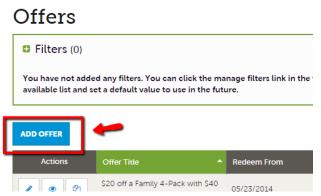

- 1. Log in to your Extranet Account
- 2. Click the Collateral tab and select Special Offers

3. Click the **Add Offer** button at the top left of the screen.

- 4. Fill in the Offer Information
  - a. Account: This will autofill with your account.
  - b. Offer Title: Short description of offer. Example: 10% off your order
  - c. **Offer Link:** If there is a link to the offer include it here.