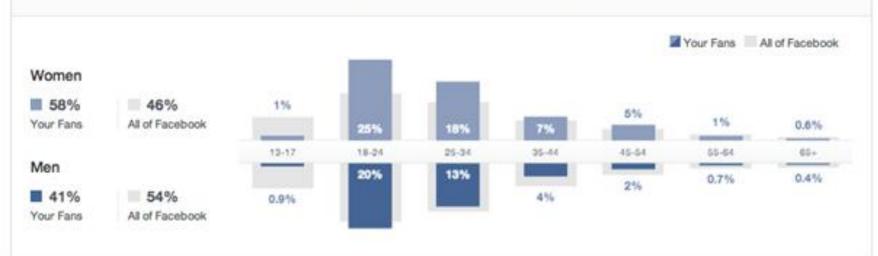

#### Age & Gender

Kansas es

Compare demographics of people who like your Page with the demographics of Facebook's total population.

Kansas .