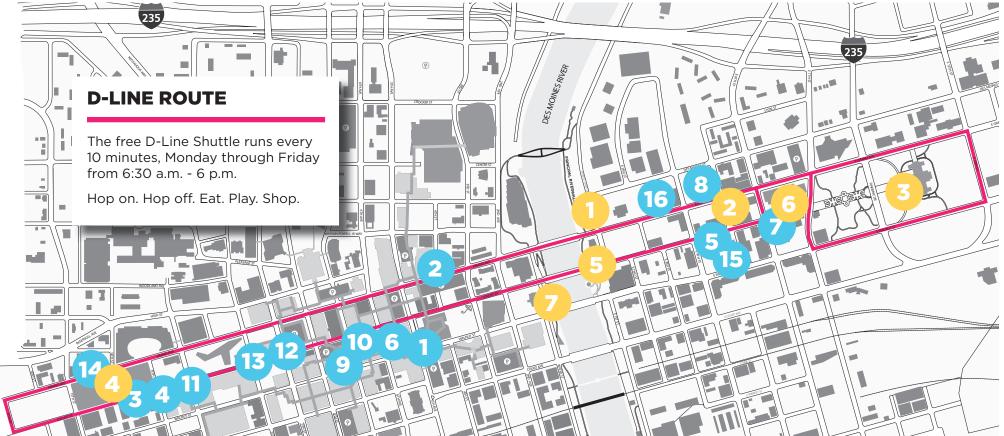

## **CATCH THE D-LINE**

## THINGS TO DO

**1. Brenton Skating Plaza** 520 Robert D. Ray Drive

2. Historic East Village 1st - 7th blocks of E Grand Avenue & Walnut Street

**3. Iowa State Capitol** E 9th Street & Grand Avenue

**4. Pappajohn Sculpture Park** Western Gateway Park, 15th & Locust Streets

## 5. Principal Riverwalk

1.2 mile loop from Center Street to Union Railroad Bridge **6. State Historical Museum of Iowa** 600 E Locust Street

**7. World Food Prize Hall of Laureates** 100 Locust Street

## RESTAURANTS

**1. Big City Burgers & Greens** 400 Locust Street, #195 11 a.m. - 2:30 p.m. M-F

**2. Domino's** 401 Grand Avenue 10 a.m. - 1 a.m. Sun-Th; 10 a.m. - 2 a.m. F-Sat

**3. Fighting Burrito** 309 13th Street 10 a.m. - 9 p.m. M-F; 11 a.m. - 9 p.m. Sat **4. Jimmy John's** 1230 Locust Street 10:30 a.m. - 9 p.m. Sun-Sat

**5. Jimmy John's** 422 E. Locust Street 10:30 a.m. - 10 p.m. Sun-Sat

**6. Kaledioscope Food Court** 555 Walnut Street (skywalk level) 10 a.m. - 5 p.m. M-F; 10 a.m. - 2 p.m. Sat

**7. Noodle Zoo** 601 E Locust Street, #101 11 a.m. - 3 p.m. M-Sat

8. Quinton's Deli 506 E Grand Avenue 11 a.m. - 2 a.m. Sun-Sat

**9. Sarpino's Pizza** 319 7th Street 4 - 9 p.m. Sun; 11 a.m. - 10 p.m. M-Sat **10. Smokey D's** 601 Locust Street (skywalk level) 10:30 a.m. - 2:30 p.m. M-F

**11. Smokey D's Western Gateway** 1210 Locust Street 11 a.m. - 7 p.m. M-F

**12. South Union Bread Company** 1007 Locust Street 11 a.m. - 2 p.m. M-F

**13. Starbucks** 1013 Locust Street 7 a.m. - 6 p.m. Sun; 5:30 a.m. - 8 p.m. M-F; 6:30 a.m. - 6 p.m. Sat

**14. Subway** 1423 Grand Avenue 9 a.m. - 9 p.m. Sun; 7 a.m. - 9 p.m. M-F; 8 a.m. - 9 p.m. Sat **15. Tacopocalypse** 407 E 5th Street 11 a.m. - 3 p.m. Sun-M; 11 a.m. - 10 p.m. T-Th; 11 a.m. - 3 a.m. F-Sat

**16. Zombie Burger + Drink Lab** 300 E Grand Avenue 11 a.m. - Midnight Sun-Th; 11 a.m. - 2 a.m. F-Sat

GREATER DES MOINES CONVENTION & VISITORS BUREAU Des moines area sports commission

catchdesmoines.com (800) 451-2625