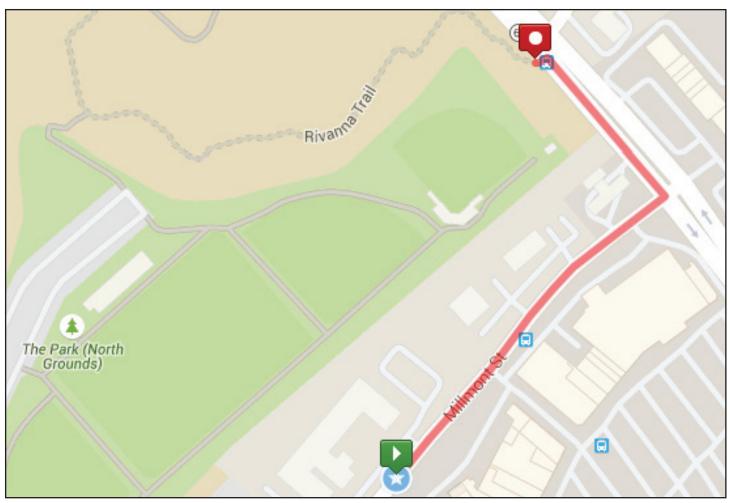

## ACCESSIBLE TRAIL RUN RIVANNA TRAILS FOUNDATION

Within a quarter mile from the hotel you will find yourself at one of the more popular trail heads of the Rivanna Trails Foundation (RTF), which is our city's greenbelt. Widely considered to be one of the most beautiful greenbelts on the east coast, the RTF encircles the city with a 20 mile soft surface path. For a detailed map go to Rivanna Trails Foundation at www.rivannatrails.org.

- ← LEFT ON MILMONT
- ← LEFT ON BARRACKS ROAD
- ← LEFT AT RTF MARKER ONTO DIRT PATH

Course designed and measured by Mark Lorenzoni and the Ragged Mountain Running Shop, Virginia's oldest family speciality running shop. Graphic design by @TwinsRun.