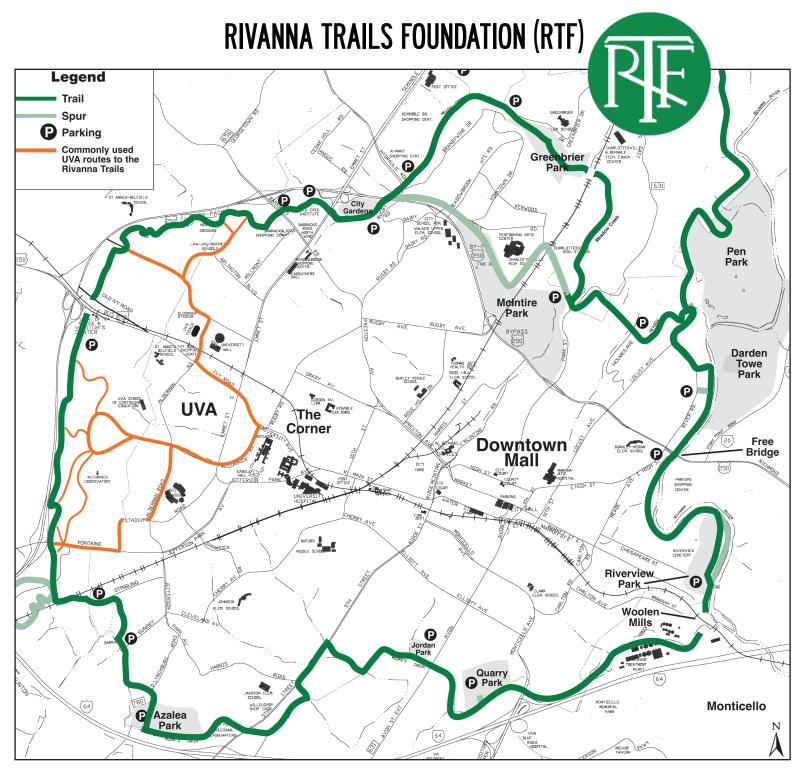

## ACCESSIBLE TRAIL RUN RIVANNA TRAILS FOUNDATION

Within a quarter mile from the hotel you will find yourself at one of the more popular trail heads of the Rivanna Trails Foundation (RTF), which is our city's greenbelt. Widely considered to be one of the most beautiful greenbelts on the east coast, the RTF encircles the city with a 20 mile soft surface path. For a detailed map go to Rivanna Trails Foundation at www.rivannatrails.org.

- ← LEFT ON MILMONT
- ← LEFT ON BARRACKS ROAD
- ← LEFT AT RTF MARKER ONTO DIRT PATH

Course designed and measured by Mark Lorenzoni and the Ragged Mountain Running Shop, Virginia's oldest family speciality running shop. Graphic design by @TwinsRun.

## YOUR LOCAL RUNNING HOSTS

Interactive Rivanna Trail Map at http://www.rivannatrails.org/Interactive-Map