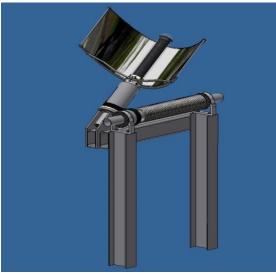

### **The HelioDrive**

Receiver = Contains engineered paraffin wax acting as thermal actuator

Concentrator = Tracking logic using parabolic concentration optics

Mechanical Assembly = Turns linear motion into rotation torque & part of tracking logic