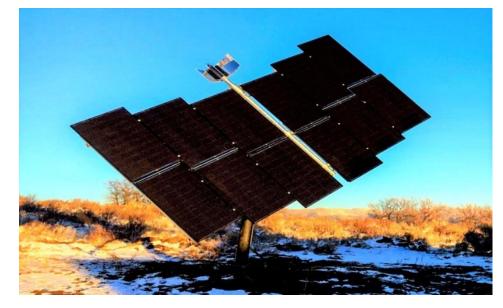

### **The HelioDrive**

Receiver = Contains engineered paraffin wax acting as thermal actuator

Concentrator = Tracking logic using parabolic concentration optics

Mechanical Assembly = Turns linear motion into rotation torque & part of tracking logic