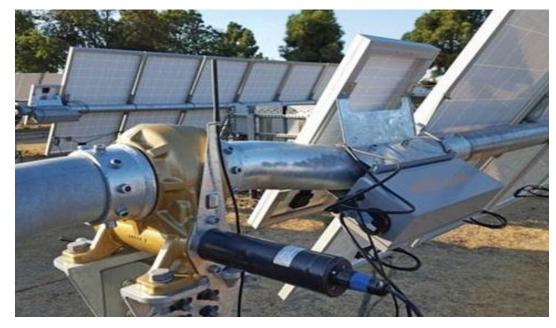

### **The HelioDrive**

Receiver = Contains engineered paraffin wax acting as thermal actuator

Concentrator = Tracking logic using parabolic concentration optics

Mechanical Assembly = Turns linear motion into rotation torque & part of tracking logic

### **Paraffin Technology**