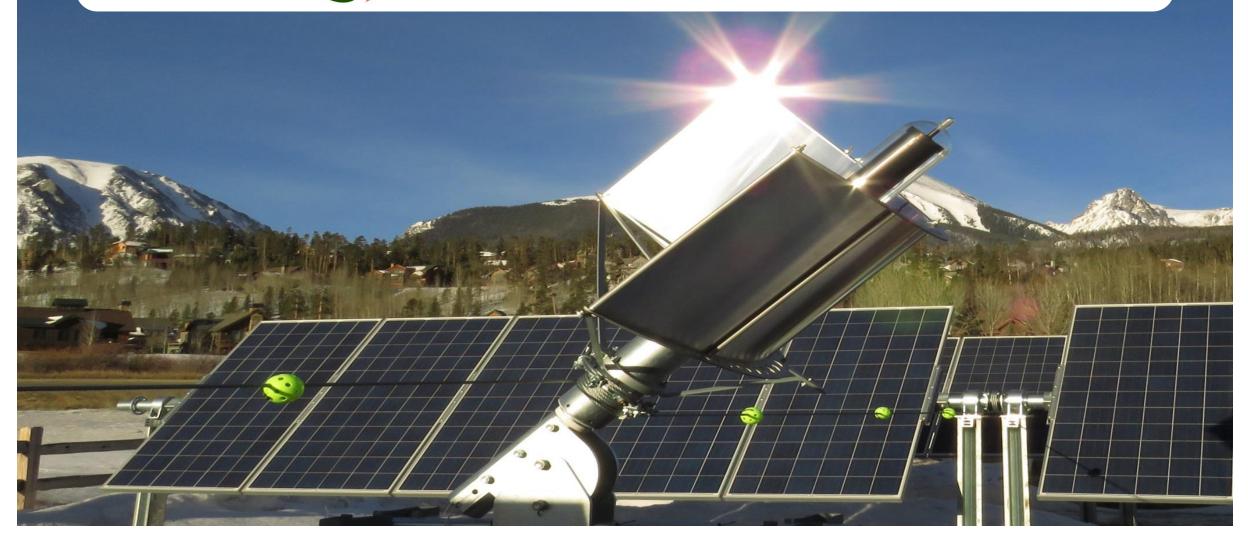

### **The HelioDrive**

Receiver = Contains engineered paraffin wax acting as thermal actuator

Concentrator = Tracking logic using parabolic concentration optics

Mechanical Assembly = Turns linear motion into rotation torque & part of tracking logic

### **Paraffin Technology**