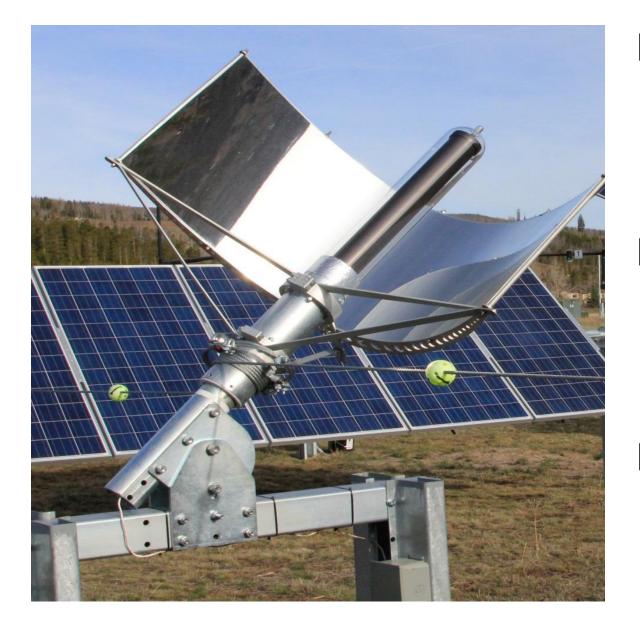

### **The HelioDrive**

Receiver = Contains engineered paraffin wax acting as thermal actuator

Concentrator = Tracking logic using parabolic concentration optics

Mechanical Assembly = Turns linear motion into rotation torque & part of tracking logic

### **Paraffin Technology**