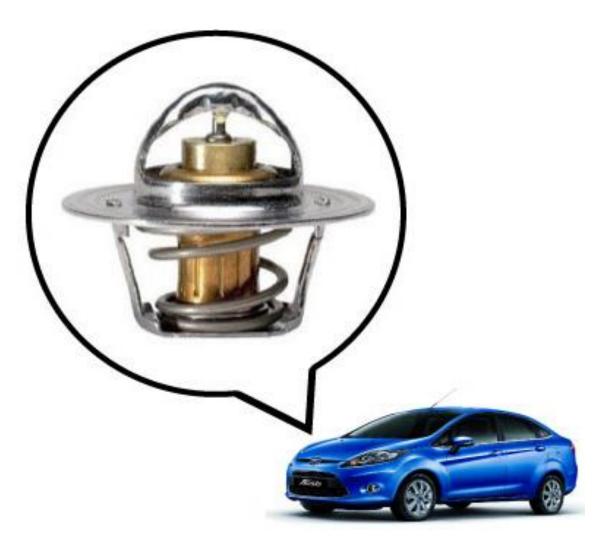

# **The Industry**



By 2022, annual tracker installations will value **\$3.6B** 

#### **Issues with Current Electronic Trackers**



#### Expensive to Install

Complex and Costly Ongoing Maintenance

# **Our Solution**

What We Don't Have

Electronics

Sensors

Software

Wiring

Electrical Power Used

What We Do Have

□ Autonomous power (from Sun)

One moving part

**Quick installation and** 

deployment

Disaster resistant (floods,

lightning, wind, etc.)

### **The HelioDrive**



Receiver = Contains engineered paraffin wax acting as thermal actuator

Concentrator = Tracking logic using parabolic concentration optics

Mechanical Assembly = Turns linear motion into rotation torque & part of tracking logic

### **Paraffin Technology**



#### Installations







# **Value Proposition**



- 25% Savings on Purchase and Installation
- 75% Savings on Operating and Maintenance





#### **Intellectual Property**



Primary patent **#8,763,601** issued June 2014 2<sup>nd</sup> patent filed April 2015



International patents issued for China, Japan, Australia, Canada, and EU. \* India pending

### What We Are Looking For

#### Fund these milestones over the next **18 months**:



Build/Validate Decentralized Row Drive System – Three Locations





Third-Party Validation – Other Industry Certifications





Approach All Possible Partners in Industry – Current Racking and Solar Companies



#### **Exit Plan**









#### **Sulas Team**



Fin Doyle: Chairman & Founder

Mechanical Engineer Product Design, Manufacturing



<u>