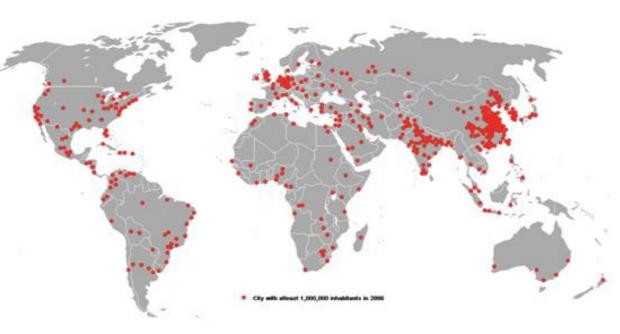

## **AeroFarms Scaling Around the World**

#### **Select Investors**

\*Red represents urban cities with more than 1 million population