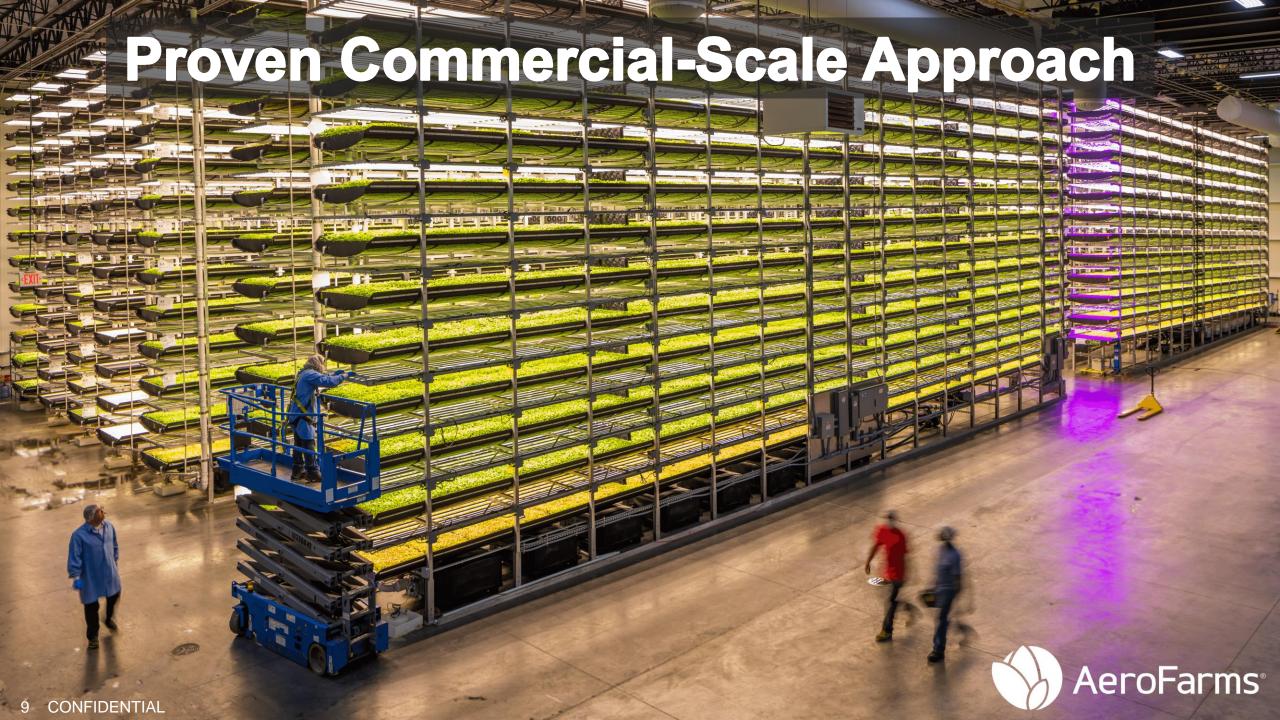

## Large Commercial Farms

Continual system improvements and an evolutionary design process creates distance between AeroFarms and potential competitors

2012

2016

2009

2004

Repurposing underutilized buildings, AeroFarms has built nine farms to-date. From 70sqf to 70,000sqf, AeroFarms' proven technology is scalable, modular and constantly evolving.

Model v1.0