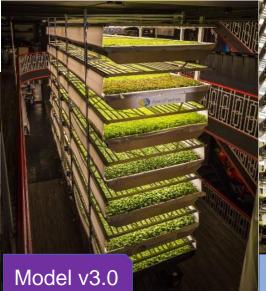

## Large Commercial Farms

Continual system improvements and an evolutionary design process creates distance between AeroFarms and potential competitors

2012

2016

2009

2004

Repurposing underutilized buildings, AeroFarms has built nine farms to-date. From 70sqf to 70,000sqf, AeroFarms' proven technology is scalable, modular and constantly evolving.