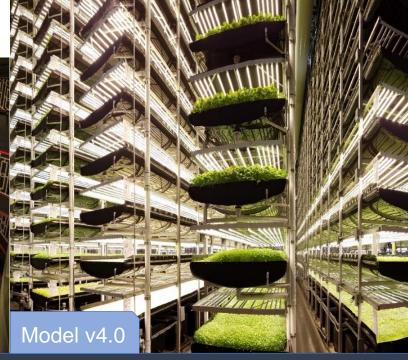

## Large Commercial Farms

Continual system improvements and an evolutionary design process creates distance between AeroFarms and potential competitors

2012

2016

2009

2004

Repurposing underutilized buildings, AeroFarms has built nine farms to-date. From 70sqf to 70,000sqf, AeroFarms' proven technology is scalable, modular and constantly evolving.