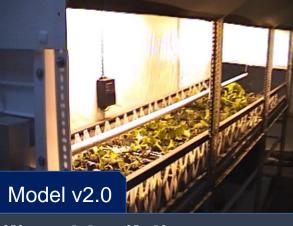

## Large Commercial Farms

Continual system improvements and an evolutionary design process creates distance between AeroFarms and potential competitors

2012

2016

2009

2004

Repurposing underutilized buildings, AeroFarms has built nine farms to-date. From 70sqf to 70,000sqf, AeroFarms' proven technology is scalable, modular and constantly evolving.