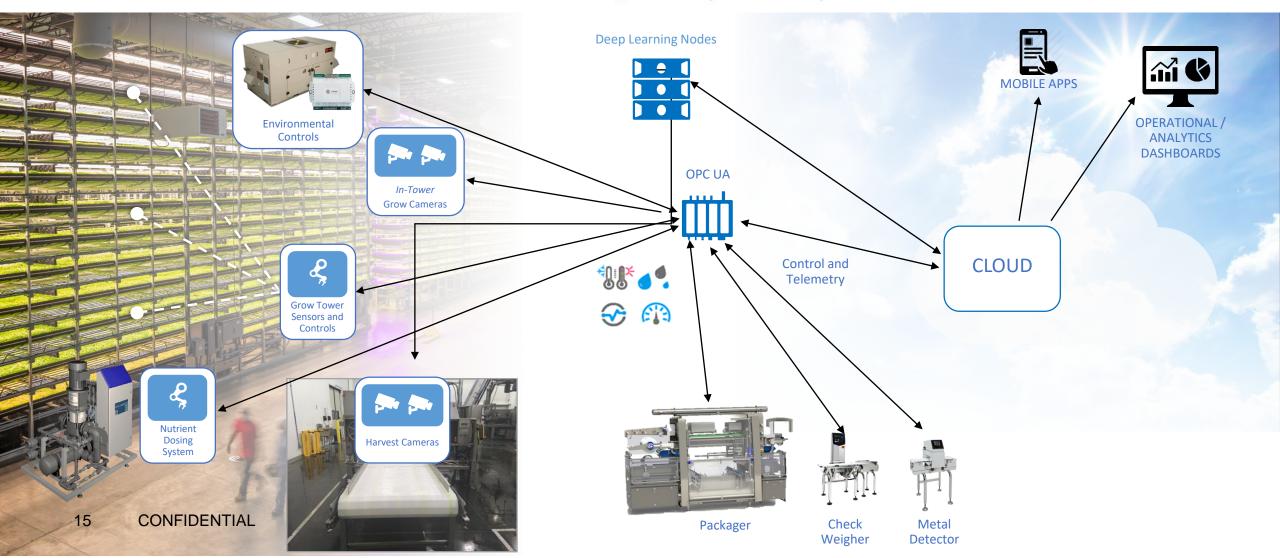

## **Smart Data and Machine Learning**

Farming Locally. Globally.

## **D&LL**Technologies

The gateway to the future of farming

Using data-driven insights to produce quality food indoors