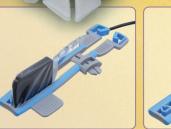

## **Digital Sensor Holder**

Introducing a new way to save time on your digital radiographs.

Patent pending

Quick and easy set-up — simply insert sensor, squeeze, and you're ready to go! Works with virtually all digital sensors.

## Make digital x-rays a snap with the new **Digital Sensor Holder**

- Save time with quick, easy set-up. Simply insert sensor, squeeze, and you're ready to go.
- Patented flexible grips for patient comfort.
- Accurate positioning for distortion-free radiographs.
- Great for all anterior and posterior radiographs, including the third-molar region.
- Universal accommodates most popular sensor brands.
- Designed for a snug fit to prevent sensor slipping.
- Fully steam autoclavable for complete patient protection. The holder may be autoclaved several times for easier movement of the arms.