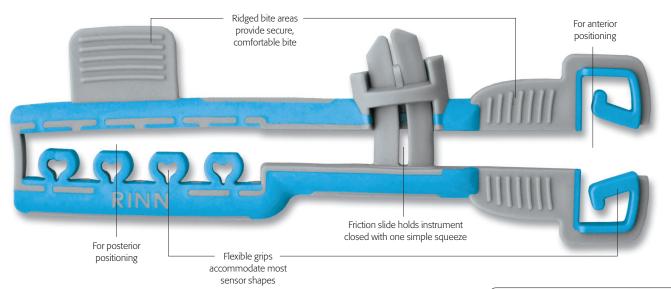

## **Digital Sensor Holder**

Introducing a new way to save time on your digital radiographs.

Patent pending

Quick and easy set-up — simply insert sensor, squeeze, and you're ready to go! Works with virtually all digital sensors.

## Make digital x-rays a snap with the new **Digital Sensor Holder**

- Save time with quick, easy set-up. Simply insert sensor, squeeze, and you're ready to go.
- Patented flexible grips for patient comfort.
- Accurate positioning for distortion-free radiographs.
- Great for all anterior and posterior radiographs, including the third-molar region.
- Universal accommodates most popular sensor brands.
- Designed for a snug fit to prevent sensor slipping.
- Fully steam autoclavable for complete patient protection. The holder may be autoclaved several times for easier movement of the arms.