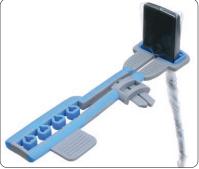

## **Digital Sensor Holder**

Introducing a new way to save time on your digital radiographs.

Patent pending

Quick and easy set-up — simply insert sensor, squeeze, and you're ready to go! Works with virtually all digital sensors.

## Make digital x-rays a snap with the new **Digital Sensor Holder**

- Save time with quick, easy set-up. Simply insert sensor, squeeze, and you're ready to go.
- Patented flexible grips for patient comfort.
- Accurate positioning for distortion-free radiographs.
- Great for all anterior and posterior radiographs, including the third-molar region.
- Universal accommodates most popular sensor brands.
- Designed for a snug fit to prevent sensor slipping.
- Fully steam autoclavable for complete patient protection. The holder may be autoclaved several times for easier movement of the arms.