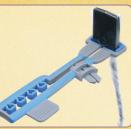

## **Digital Sensor Holder**

Introducing a new way to save time on your digital radiographs.

Patent pending

Quick and easy set-up — simply insert sensor, squeeze, and you're ready to go! Works with virtually all digital sensors.

## Make digital x-rays a snap with the new **Digital Sensor Holder**

- Save time with quick, easy set-up. Simply insert sensor, squeeze, and you're ready to go.
- Patented flexible grips for patient comfort.
- Accurate positioning for distortion-free radiographs.
- Great for all anterior and posterior radiographs, including the third-molar region.
- Universal accommodates most popular sensor brands.
- Designed for a snug fit to prevent sensor slipping.
- Fully steam autoclavable for complete patient protection. The holder may be autoclaved several times for easier movement of the arms.