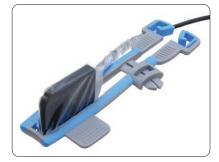

## **Digital Sensor Holder**

Introducing a new way to save time on your digital radiographs.

Patent pending

Quick and easy set-up — simply insert sensor, squeeze, and you're ready to go! Works with virtually all digital sensors.

## Make digital x-rays a snap with the new **Digital Sensor Holder**

- Save time with quick, easy set-up. Simply insert sensor, squeeze, and you're ready to go.
- Patented flexible grips for patient comfort.
- Accurate positioning for distortion-free radiographs.
- Great for all anterior and posterior radiographs, including the third-molar region.
- Universal accommodates most popular sensor brands.
- Designed for a snug fit to prevent sensor slipping.
- Fully steam autoclavable for complete patient protection. The holder may be autoclaved several times for easier movement of the arms.

## 55-0293 Eezee-Grip® Digital Sensor Holder

Works with virtually all brands of digital sensors, including:

Kodak

Lightyear

Progeny

| Camsight      |
|---------------|
| Cygnus        |
| Dentrix       |
| Dent-X        |
| Dürr          |
| Escape        |
| GE Healthcare |
| Gendex        |
|               |